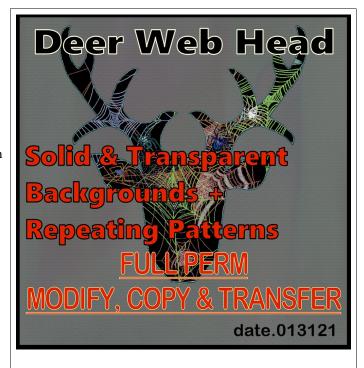

# DEER WEBHEAD - COLLECTION

Selection of colored, transparent and repeating backgrounds.

# **Full Permissions**

- Full permission textures of original multi-media artwork.
- 30 pluse textures

### INFORMATION

Additional information at http://thunderchild.net.

A silhouette of the Head filled with spider webs and spiders. Each spider and web are hand drawn and then digitized. The head silhouette is used to layout the webs and spiders separately for each group of heads (current listing: Bison, Bull, Deer, Dog, Elephant, Elk, Goat, Horse, LongHorn, Markhor, Moose, Ram).

Each group has a set of backgrounds, generally a transparent, black and gray. One or more repeating pattern layouts are available. The full selections of available textures are in-world at the Milda Region location. Set-1 contains the repeating pattern with a single head in the middle and quarters in each corner.